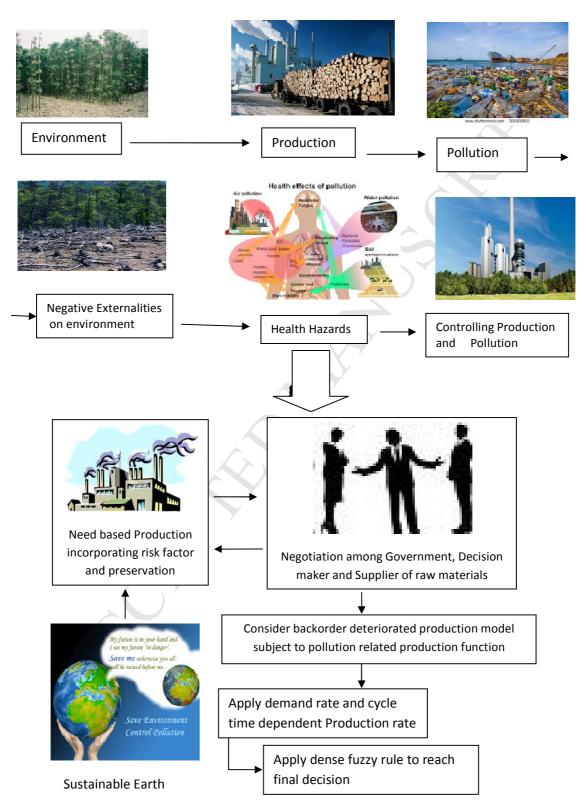

ate: 11 March 2017

Please cite this article as: Karmakar S, De SK, Goswami A, A pollution sensitive dense fuzzy economic production quantity model with cycle time dependent production rate, *Journal of Cleaner Production* (2017), doi: 10.1016/j.jclepro.2017.03.080.

This is a PDF file of an unedited manuscript that has been accepted for publication. As a service to our customers we are providing this early version of the manuscript. The manuscript will undergo copyediting, typesetting, and review of the resulting proof before it is published in its final form. Please note that during the production process errors may be discovered which could affect the content, and all legal disclaimers that apply to the journal pertain.



## Graphical abstract of pollution sensitive production system



## دريافت فورى ب متن كامل مقاله

## ISIArticles مرجع مقالات تخصصی ایران

- ✔ امكان دانلود نسخه تمام متن مقالات انگليسي
  - ✓ امكان دانلود نسخه ترجمه شده مقالات
    - ✓ پذیرش سفارش ترجمه تخصصی
- ✓ امکان جستجو در آرشیو جامعی از صدها موضوع و هزاران مقاله
  - ✓ امكان دانلود رايگان ۲ صفحه اول هر مقاله
  - ✔ امکان پرداخت اینترنتی با کلیه کارت های عضو شتاب
    - ✓ دانلود فوری مقاله پس از پرداخت آنلاین
- ✓ پشتیبانی کامل خرید با بهره مندی از سیستم هوشمند رهگیری سفارشات