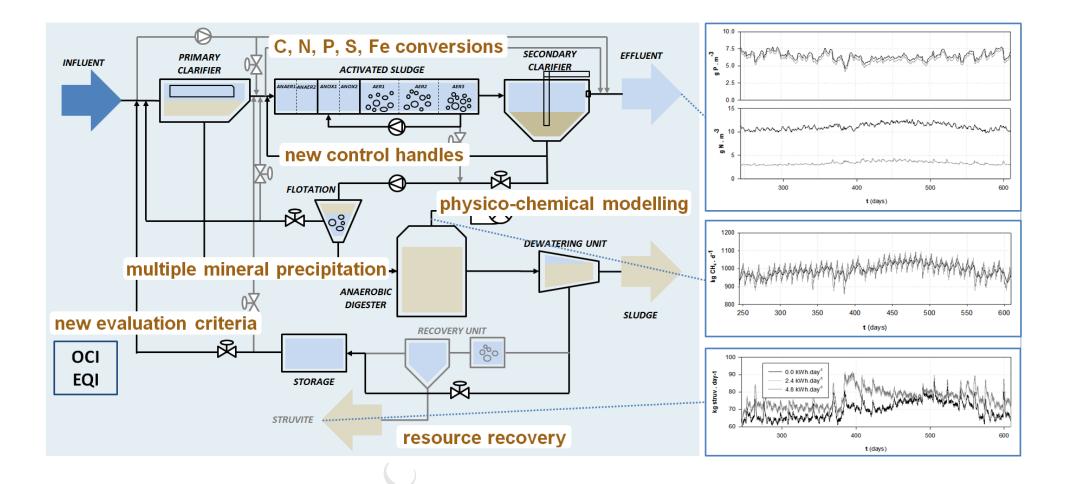

, D., Volcke, E.I.P., Vaneeckhaute, C., Ekama, G., Vanrolleghem, P.A., Batstone, D.J., Gernaey, K.V., Jeppsson, U., Plantwide modelling of phosphorus transformations in wastewater treatment systems: Impacts of control and operational strategies, *Water Research* (2017), doi: 10.1016/j.watres.2017.02.007.

This is a PDF file of an unedited manuscript that has been accepted for publication. As a service to our customers we are providing this early version of the manuscript. The manuscript will undergo copyediting, typesetting, and review of the resulting proof before it is published in its final form. Please note that during the production process errors may be discovered which could affect the content, and all legal disclaimers that apply to the journal pertain.

## **GRAPHICAL ABSTRACT**



## دريافت فورى ب متن كامل مقاله

## ISIArticles مرجع مقالات تخصصی ایران

- ✔ امكان دانلود نسخه تمام متن مقالات انگليسي
  - ✓ امكان دانلود نسخه ترجمه شده مقالات
    - ✓ پذیرش سفارش ترجمه تخصصی
- ✓ امکان جستجو در آرشیو جامعی از صدها موضوع و هزاران مقاله
  - ✓ امكان دانلود رايگان ۲ صفحه اول هر مقاله
  - ✔ امکان پرداخت اینترنتی با کلیه کارت های عضو شتاب
    - ✓ دانلود فوری مقاله پس از پرداخت آنلاین
- ✓ پشتیبانی کامل خرید با بهره مندی از سیستم هوشمند رهگیری سفارشات