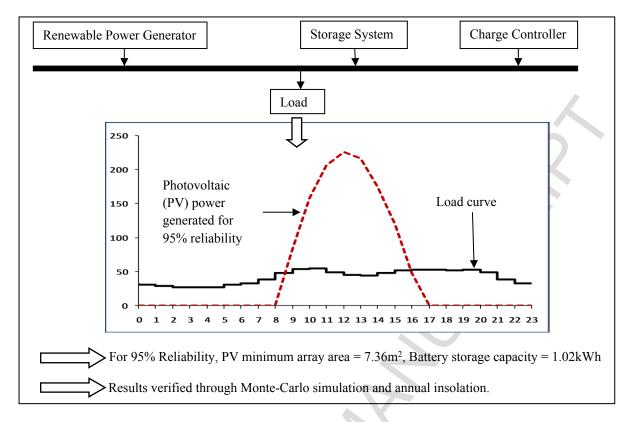

ised Date:  | 20 June 2017                 |
| Accepted Date: | 25 June 2017                 |

Please cite this article as: Sonam Norbu, Santanu Bandyopadhyay, Power Pinch Analysis for Optimal Sizing of Renewable-based Isolated System with Uncertainties, *Energy* (2017), doi: 10.1016/j.energy.2017.06.147

This is a PDF file of an unedited manuscript that has been accepted for publication. As a service to our customers we are providing this early version of the manuscript. The manuscript will undergo copyediting, typesetting, and review of the resulting proof before it is published in its final form. Please note that during the production process errors may be discovered which could affect the content, and all legal disclaimers that apply to the journal pertain.



## ACCEPTED MANUSCRIPT



## دريافت فورى 🛶 متن كامل مقاله

- امکان دانلود نسخه تمام متن مقالات انگلیسی
  امکان دانلود نسخه ترجمه شده مقالات
  پذیرش سفارش ترجمه تخصصی
  امکان جستجو در آرشیو جامعی از صدها موضوع و هزاران مقاله
  امکان دانلود رایگان ۲ صفحه اول هر مقاله
  امکان پرداخت اینترنتی با کلیه کارت های عضو شتاب
  دانلود فوری مقاله پس از پرداخت آنلاین
  پشتیبانی کامل خرید با بهره مندی از سیستم هوشمند رهگیری سفارشات
- ISIArticles مرجع مقالات تخصصی ایران