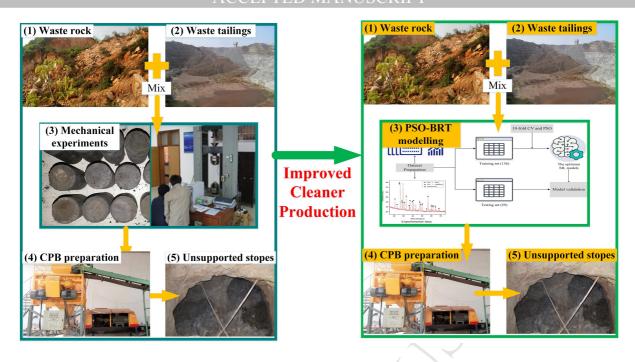

ate: 11 January 2018
Accepted Date: 14 February 2018

Please cite this article as: Qi C, Fourie A, Chen Q, Zhang Q, A strength prediction model using artificial intelligence for recycling waste tailings as cemented paste backfill, *Journal of Cleaner Production* (2018), doi: 10.1016/j.jclepro.2018.02.154.

This is a PDF file of an unedited manuscript that has been accepted for publication. As a service to our customers we are providing this early version of the manuscript. The manuscript will undergo copyediting, typesetting, and review of the resulting proof before it is published in its final form. Please note that during the production process errors may be discovered which could affect the content, and all legal disclaimers that apply to the journal pertain.



## ACCEPTED MANUSCRIPT



## دريافت فورى ب متن كامل مقاله

## ISIArticles مرجع مقالات تخصصی ایران

- ✔ امكان دانلود نسخه تمام متن مقالات انگليسي
  - ✓ امكان دانلود نسخه ترجمه شده مقالات
    - ✓ پذیرش سفارش ترجمه تخصصی
- ✓ امکان جستجو در آرشیو جامعی از صدها موضوع و هزاران مقاله
  - ✓ امكان دانلود رايگان ۲ صفحه اول هر مقاله
  - ✔ امکان پرداخت اینترنتی با کلیه کارت های عضو شتاب
    - ✓ دانلود فوری مقاله پس از پرداخت آنلاین
- ✓ پشتیبانی کامل خرید با بهره مندی از سیستم هوشمند رهگیری سفارشات