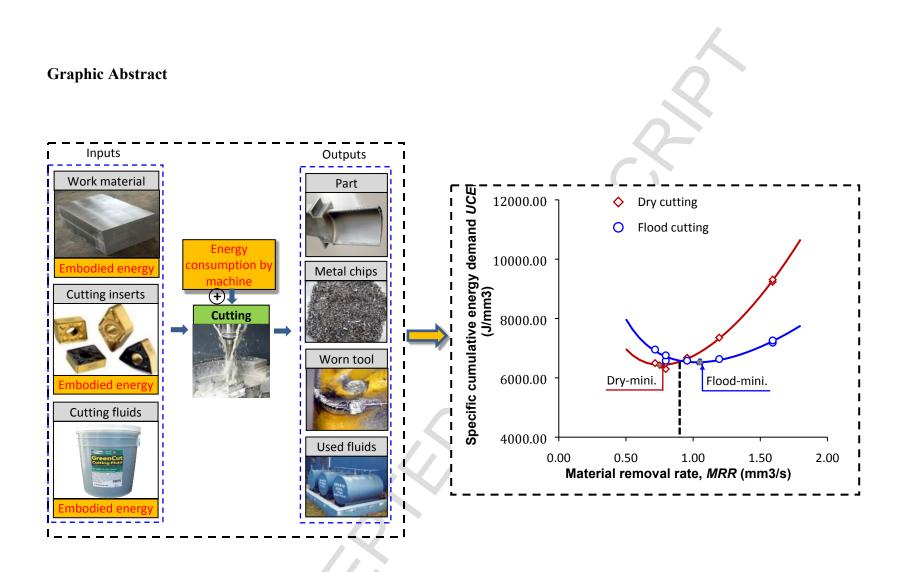

Received Date: 05 May 2017

Revised Date: 25 January 2018

Accepted Date: 30 January 2018

Please cite this article as: Z.Y. Liu, C. Li, X.Y. Fang, Y.B. Guo, Cumulative Energy Demand and Environmental Impact in Sustainable Machining of Inconel Superalloy, *Journal of Cleaner Production* (2018), doi: 10.1016/j.jclepro.2018.01.251

This is a PDF file of an unedited manuscript that has been accepted for publication. As a service to our customers we are providing this early version of the manuscript. The manuscript will undergo copyediting, typesetting, and review of the resulting proof before it is published in its final form. Please note that during the production process errors may be discovered which could affect the content, and all legal disclaimers that apply to the journal pertain.





## دريافت فورى 🛶 متن كامل مقاله

- امکان دانلود نسخه تمام متن مقالات انگلیسی
  امکان دانلود نسخه ترجمه شده مقالات
  پذیرش سفارش ترجمه تخصصی
  امکان جستجو در آرشیو جامعی از صدها موضوع و هزاران مقاله
  امکان دانلود رایگان ۲ صفحه اول هر مقاله
  امکان پرداخت اینترنتی با کلیه کارت های عضو شتاب
  دانلود فوری مقاله پس از پرداخت آنلاین
  پشتیبانی کامل خرید با بهره مندی از سیستم هوشمند رهگیری سفارشات
- ISIArticles مرجع مقالات تخصصی ایران