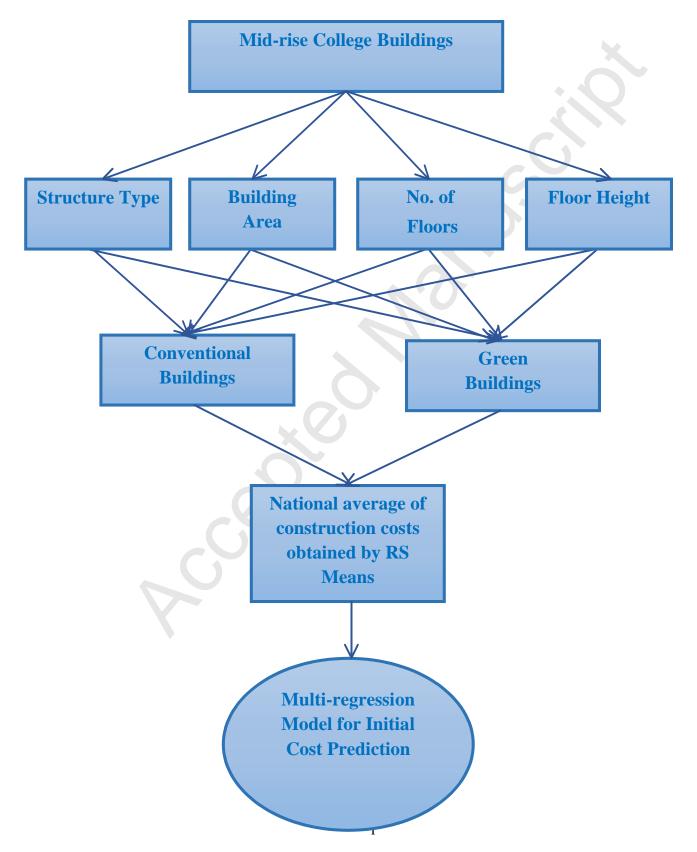

6

 Accepted date:
 25-1-2016

Please cite this article as: O.S. Alshamrani, Prediction Model for Construction Cost of Conventional and Sustainable College Buildings in North America, *Journal of Taibah University for Science* (2016), http://dx.doi.org/10.1016/j.jtusci.2016.01.004

This is a PDF file of an unedited manuscript that has been accepted for publication. As a service to our customers we are providing this early version of the manuscript. The manuscript will undergo copyediting, typesetting, and review of the resulting proof before it is published in its final form. Please note that during the production process errors may be discovered which could affect the content, and all legal disclaimers that apply to the journal pertain.

## ACCEPTED MANUSCRIPT

## **Graphical Abstract**



## دريافت فورى 🛶 متن كامل مقاله

- امکان دانلود نسخه تمام متن مقالات انگلیسی
   امکان دانلود نسخه ترجمه شده مقالات
   پذیرش سفارش ترجمه تخصصی
   امکان جستجو در آرشیو جامعی از صدها موضوع و هزاران مقاله
   امکان دانلود رایگان ۲ صفحه اول هر مقاله
   امکان پرداخت اینترنتی با کلیه کارت های عضو شتاب
   دانلود فوری مقاله پس از پرداخت آنلاین
   پشتیبانی کامل خرید با بهره مندی از سیستم هوشمند رهگیری سفارشات
- ISIArticles مرجع مقالات تخصصی ایران