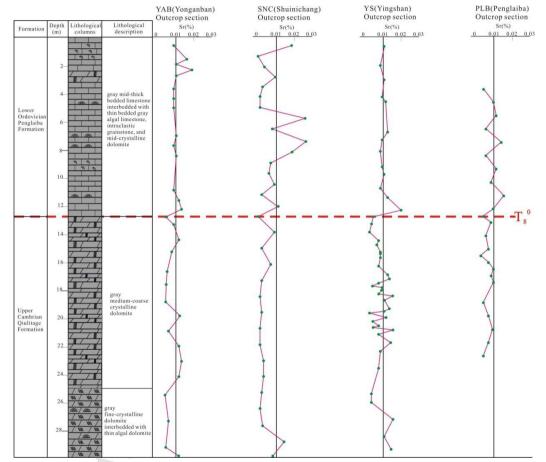

The  $T_8^0$  unconformity in the Tarim Basin, NW China can be correlated with the Cambrian-Ordovician boundary in several other sections around the world. The detailed chemostratigraphic study and seismostratigraphic data of the Cambrian-Ordovician transition interval in the Tarim Basin are clarified. Sr element concentrations are used as a new tool for the identification and correlation of the unconformity. The lower Sr concentrations are closely correlated with the samples from the top of the Qiulitage Formation in close proximity to the  $T_8^0$  unconformity.